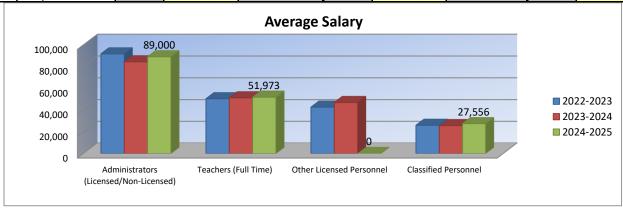

68,800      | 84,400         | 2.0  | 178,000            | 89,000         |  |
| Teachers (Full Time)                   | 22.0           | 1,111,510    | 50,523         | 16.0  | 822,433      | 51,402         | 16.0 | 831,572            | 51,973         |  |
| Other Licensed Personnel               | 1.0            | 42,800       | 42,800         | 1.0   | 47,066       | 47,066         | 0.0  | 0                  | 0              |  |
| Classified Personnel                   | 15.5           | 403,785      | 26,051         | 12.5  | 322,180      | 25,774         | 13.5 | 372,000            | 27,556         |  |
| Substitutes/Temporary Help             | ~~~~~          | 19,500       | ~~~~~          | ~~~~~ | 16,015       | ~~~~~          | ~~~~ | 19,500             | ~~~~~          |  |



#### **DEFINITIONS**

\*Licensed Personnel - Superintendent; Assistant Superintendent; Administrative Assistants; Principals/ Assistant Principals; Directors/Supervisors Special Education; Directors/Supervisors of Health; Directors/Supervisors of VocEd; Instructional Coordinators/Supervisors; All Other Directors/Supervisors.

### Administrators:

\*\* Non-Licensed Personnel - Assistant Superintendents; Business Managers; Business Services (Directors/Coordinators/Supervisors); Food Service (Directors/Coordinators/Supervisors); Transportation (Directors/Coordinators/Supervisors); Custodial Maintenance (Directors/Coordinators/Supervisors); Other (Directors/Coordinators/Supervisors).

# Teachers (Full Time Only)

\*Practical Arts/Vocational Teachers; Special Education Teachers; Prekindergart